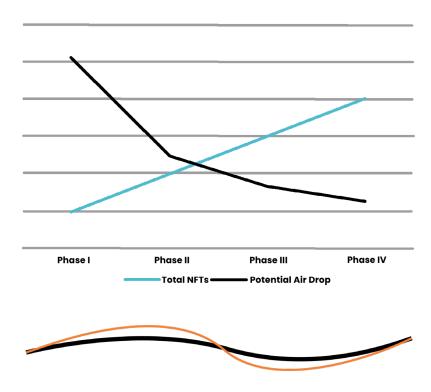

#### 3. NFT Sale duration and availability:

Eva's World offers an NFT Sale structured into distinct phases, each with its allocated number of NFTs, pricing, and rewards for early adopters. This phased approach ensures accessibility and inclusivity, allowing a diverse range of individuals to become part of Eva's community and contribute to its growth.

| Phase   | Number of NFTs | Price per NFT | Early Adopter Proposals |
|---------|----------------|---------------|-------------------------|
| Phase 1 | 25             | \$2000        | Tier 1 Airdrop          |
| Phase 2 | 2000           | \$150         | Tier 2 Airdrop          |
| Phase 3 | 4000           | \$300         | T.B.C.                  |
| Phase 4 | 8000*          | T.B.C.        | T.B.C.                  |

By offering NFTs in different phases and rewarding early adopters, we ensure that as many people as possible can participate in Eva's World and contribute to the collective journey. Your involvement, especially in the early adopter phase, not only provides savings but also positions you for additional rewards in the tokenomics model that will help shape the future of Eva's World.

Early Adopter Rewards: Early adopters who participate in the NFT Sale, including Phase I, will have the opportunity to receive potential rewards in the future. These rewards will be initiated through an airdrop once the tokenomics model is defined. While Phase I participants will enjoy significant advantages, all contributors will have the chance to benefit as the project progresses. Your support today lays the foundation for future opportunities for the entire community.